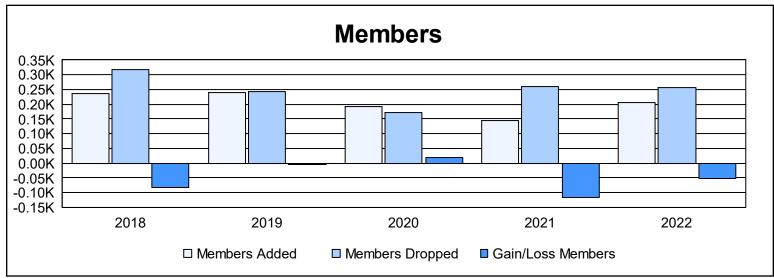

District 2 S1

As of June 2022 Cumulative

| Year      | New<br>Clubs | Dropped<br>Clubs | Gain/<br>Loss<br>Clubs | New<br>Members | Charter<br>Members | Reinstate<br>Members | Transfer<br>Members | Total<br>Member<br>Added | Total<br>Members<br>Dropped | Gain/<br>Loss<br>Members |
|-----------|--------------|------------------|------------------------|----------------|--------------------|----------------------|---------------------|--------------------------|-----------------------------|--------------------------|
| 2017-2018 | 0            | 3                | -3                     | 193            | 20                 | 8                    | 16                  | 237                      | 319                         | -82                      |
| 2018-2019 | 1            | 3                | -2                     | 172            | 54                 | 4                    | 9                   | 239                      | 244                         | -5                       |
| 2019-2020 | 1            | 0                | 1                      | 159            | 23                 | 8                    | 3                   | 193                      | 173                         | 20                       |
| 2020-2021 | 0            | 1                | -1                     | 122            | 7                  | 8                    | 6                   | 143                      | 261                         | -118                     |
| 2021-2022 | 0            | 2                | -2                     | 194            | 0                  | 6                    | 5                   | 205                      | 256                         | -51                      |
| Average   | 0            | 2                | -1                     | 168            | 21                 | 7                    | 8                   | 203                      | 251                         | -47                      |