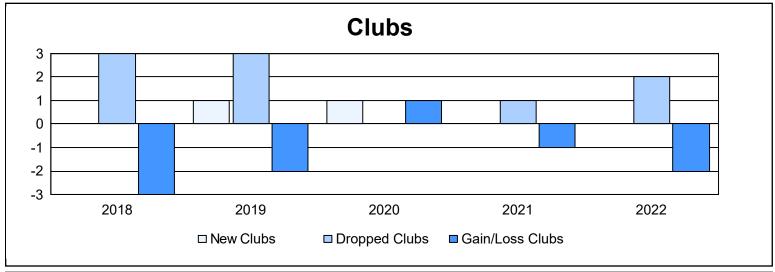

District 2 S1

As of June 2022 Cumulative

| Year      | New<br>Clubs | Dropped<br>Clubs | Gain/<br>Loss<br>Clubs | New<br>Members | Charter<br>Members | Reinstate<br>Members | Transfer<br>Members | Total<br>Member<br>Added | Total<br>Members<br>Dropped | Gain/<br>Loss<br>Members |
|-----------|--------------|------------------|------------------------|----------------|--------------------|----------------------|---------------------|--------------------------|-----------------------------|--------------------------|
| 2017-2018 | 0            | 3                | -3                     | 193            | 20                 | 8                    | 16                  | 237                      | 319                         | -82                      |
| 2018-2019 | 1            | 3                | -2                     | 172            | 54                 | 4                    | 9                   | 239                      | 244                         | -5                       |
| 2019-2020 | 1            | 0                | 1                      | 159            | 23                 | 8                    | 3                   | 193                      | 173                         | 20                       |
| 2020-2021 | 0            | 1                | -1                     | 122            | 7                  | 8                    | 6                   | 143                      | 261                         | -118                     |
| 2021-2022 | 0            | 2                | -2                     | 194            | 0                  | 6                    | 5                   | 205                      | 256                         | -51                      |
| Average   | 0            | 2                | -1                     | 168            | 21                 | 7                    | 8                   | 203                      | 251                         | -47                      |